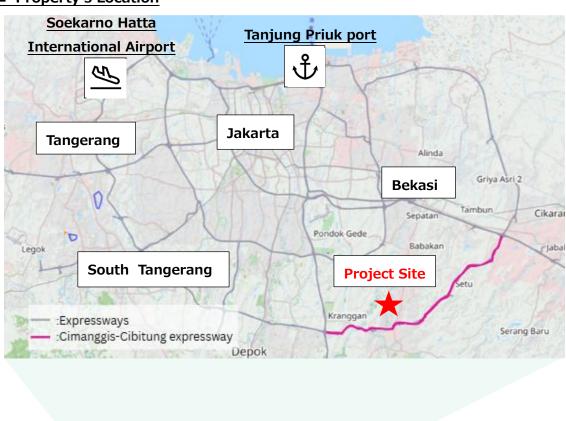

## **■** Property's Location

 $Source: @OpenStreetMapContributors \ (open data commons.crg) \ partially \ edited$ 

\*1 Cella Management Pte. Ltd. is a joint venture formed by CRE Asia Pte. Ltd., NWP Property (CEO/Kevin Kow, Headquarter/South Jakarta, Indonesia), and Mr. Bonny Budi Setiawan.

The project is located in Cileungsi, Bogor Regency, West Java, offering excellent transportation access, including approximately 4km access to the Cimanggis-Cibitung expressway's tollgate. This location provides easy connectivity to Tanjung Priok Port (approximately 48 km) and Soekarno-Hatta International Airport (approximately 68 km) ensuring efficient logistics for transportation to Jakarta's seaport and airport. The project is situated in a densely industrial area, with high demand for storage from nearby manufacturing plants. Interest in leasing has been received from both multinational and local logistics companies, with some tenants already confirming their units.