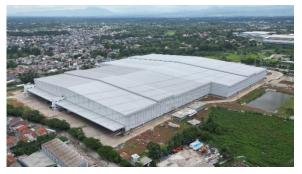

ately 48 km) and Soekarno-Hatta International Airport (approximately 68 km) ensuring efficient logistics for transportation to Jakarta's seaport and airport. The project is situated in a densely industrial area, with high demand for storage from nearby manufacturing plants. Interest in leasing has been received from both multinational and local logistics companies, with some tenants already confirming their units.

#### **■** Property's Highlights

[Property's Name] Cella Emerald Logistik Warehouse

[Property's Type] Steel-framed single-story warehouse equipped with mezzanine

[Land Site Area] Approximately 114,000 m

[Net Leasable Area] Approximately 66,000 m

【Floor Capacity】 4 tons/m<sup>3</sup>

【Clearance Height】 14 m

【Completion】 March 2025

## **■ External View of the Project**





## **■** Property's Location





 $Source: @OpenStreetMapContributors \ (open data commons.crg) \ partially \ edited$ 

#### ■ About NWP Property

NWP Property is one of Indonesia's largest and fastest-growing consumer infrastructure platforms with exposure to community retail and logistics infrastructure. NWP Property's portfolio of modern retail assets consists of the largest independent network of modern community-based shopping malls in Indonesia, while its growing logistics warehouses business is supported by New Economy demand growth drivers. Since its inception in 2015 as a joint venture between Warburg Pincus and PT City Retail Developments, NWP Property has experienced rapid growth. Currently NWP Property has over 50 shopping malls and logistics assets in its portfolio totaling