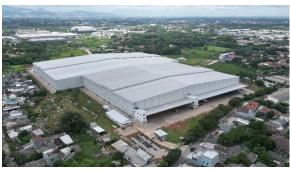

## **■ External View of the Project**

#### **■** Property's Highlights

[Property's Name] Cella Emerald Logistik Warehouse

[Property's Type] Steel-framed single-story warehouse equipped with mezzanine

[Land Site Area] Approximately 114,000 m

[Net Leasable Area] Approximately 66,000 m