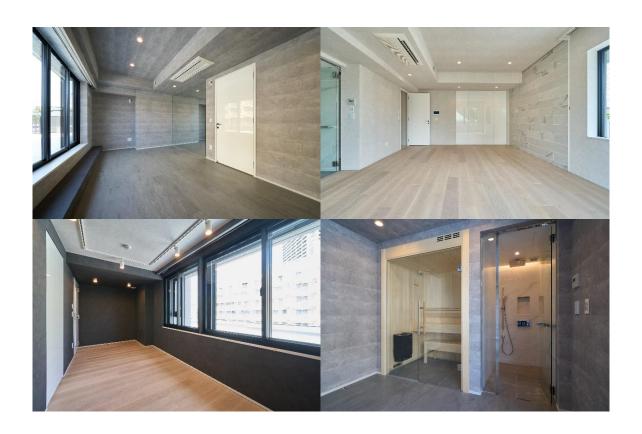

The private units consist of 11 spacious residences, each with over 160 m<sup>2</sup> of living space. Each unit includes a living-dining-kitchen (LDK) area of over 60 m<sup>2</sup>, equipped with a high-end system kitchen from Sie Matic. The backset features a wine cellar, an oven with microwave functionality, and a refrigerator-freezer, all from LEIBHERR. The bathrooms in all units are fitted with jet baths from JAXON and private saunas from TYLO, while the master bedrooms include a shower booth. Additionally, each residence includes a selection of multi-rooms designed to accommodate diverse lifestyles, with options such as a soundproof music room, a fitness room, a dressing room, and a walk-in wine cellar.

#### <Interior Photos>

Inquiries for the real estate: Real Estate Sales Promotion Dept. 0120-785-464\* (Weekdays 9:00-17:45) \*domestic call only

Inquiries regarding this release: Corporate Planning Dept. TEL: +81-3-5288-5691 / email: ir@fpg.jp