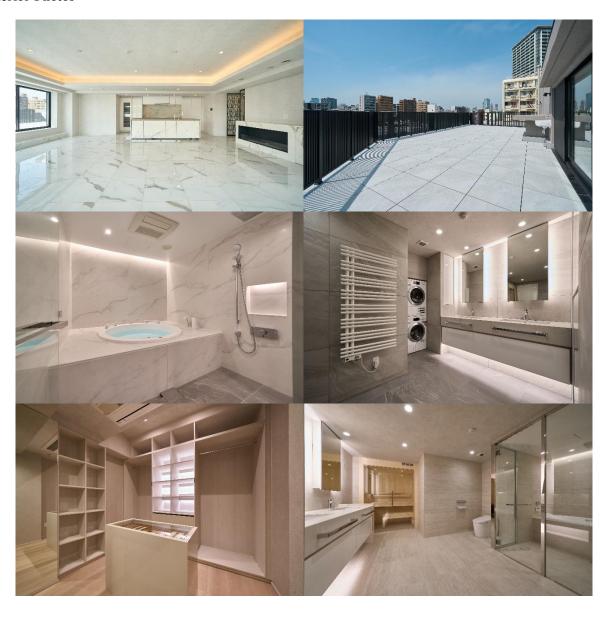

The private units consist of 11 spacious residences, each with over 160 m<sup>2</sup> of living space. Each unit includes a living-dining-kitchen (LDK) area of over 60 m<sup>2</sup>, equipped with a high-end system kitchen from Sie Matic. The backset features a wine cellar, an oven with microwave functionality, and a refrigerator-freezer, all from LEIBHERR. The bathrooms in all units are fitted with jet baths from JAXON and private saunas from TYLO, while the master bedrooms include a shower booth. Additionally, each residence includes a selection of multi-rooms designed to accommodate diverse lifestyles, with options such as a soundproof music room, a fitness room, a dressing room, and a walk-in wine cellar.

#### <Interior Photos>

Inquiries for the real estate: Real Estate Sales Promotion Dept. 0120-785-464\* (Weekdays 9:00-17:45) \*domestic call only

Inquiries regarding this release: Corporate Planning Dept. TEL: +81-3-5288-5691 / email: ir@fpg.jp