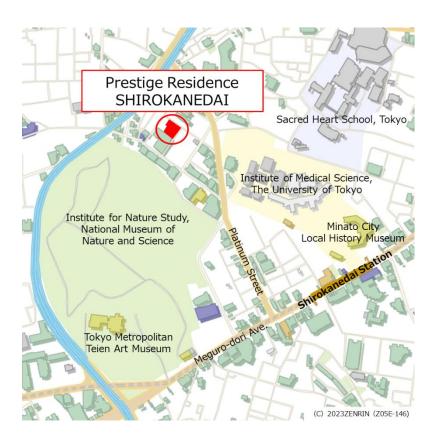

The Building is located in one of Tokyo's premier luxury residential areas, surrounded by lush and academic cultural facilities such as the Institute for Nature Study, National Museum of Nature and Science, the Institute of Medical Science, University of Tokyo, and Sacred Heart School, Tokyo. It is a 10-minute walk from Exit 1 of "Shirokanedai Station" on the Tokyo Metro Namboku Line and Toei Mita Line. This luxury rental apartment is the first proprietary development project by our company, where we have undertaken everything from land acquisition to the planning of layout and specifications.

# <AreaMap >

Inquiries regarding this release: Corporate Planning Dept.

TEL: +81-3-5288-5691 / email: <u>ir@fpg.jp</u>