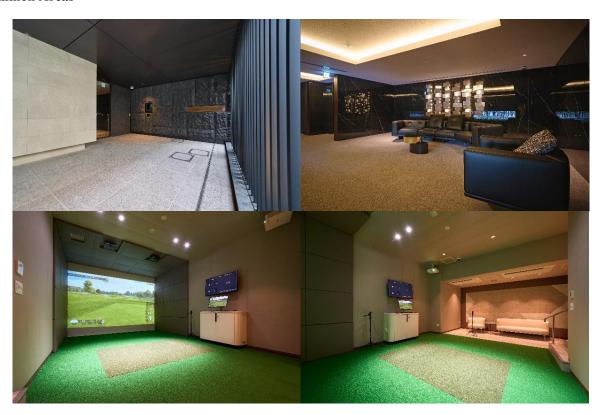

The common areas feature a golf simulator exclusively for residents, manufactured by TRACKMAN. The mechanical parking system will be equipped with three EV (electric vehicle) chargers and includes the largest standard parking equipment in Japan, capable of accommodating large SUVs and the finest chauffeur cars in the world.

# <Common Areas >

Inquiries regarding this release : Corporate Planning Dept. TEL : +81-3-5288-5691 / email : ir@fpg.jp