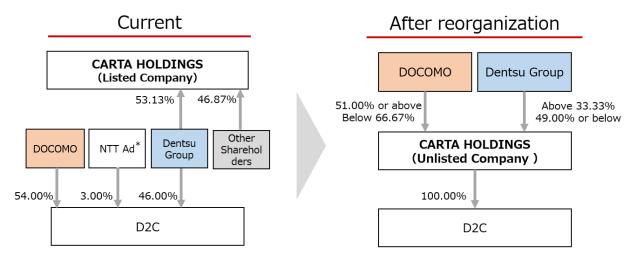

As part of the series of transactions involving the transfer of equity interests in this agreement, CARTA HOLDINGS is expected to be privatized and become an equity method affiliate of the Company. Moreover, D2C Inc. (President and CEO: Ryo Takada; Head Office: Tokyo), currently an equity method affiliate of the Company, is expected to become an owned subsidiary of CARTA HOLDINGS.

## dentsu

—Collaboration structure between the Company and DOCOMO through the establishment of the joint venture company CARTA HOLDINGS (Full company names has been omitted)—

<sup>\*</sup>Official name: NTT Advertising, Inc.